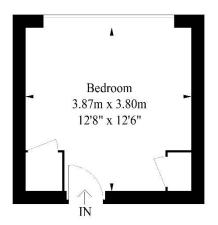

## Green Acres, Park Hill

Approximate Gross Internal Area 14.8 sq m / 159 sq ft

## Second Floor

Illustration for identification purposes only, measurements are approximate, not to scale. FloorplansUsketch.com © 2019 (ID 534100)