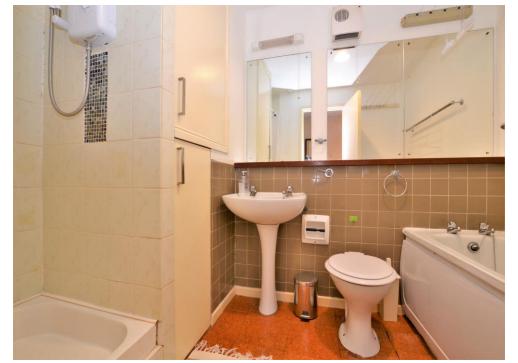

This bright & spacious room benefits from two floor to ceiling fitted cupboards and is favourably situated on the top floor. Presently, the successful tenant will share the property with just one other tenant and will benefit from a fitted kitchen/ breakfast room and a four piece shower room with a separate shower cubicle.