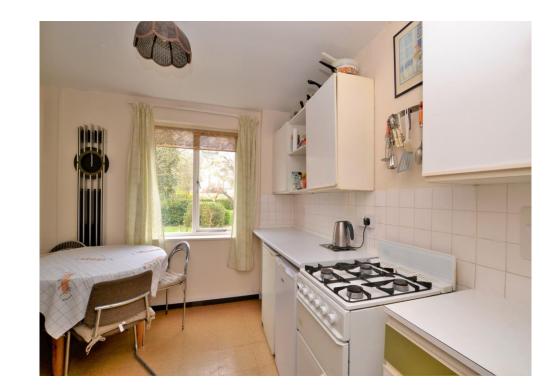

This bright & spacious room benefits from two floor to ceiling fitted cupboards and is favourably situated on the top floor. Presently, the successful tenant will share the property with just one other tenant and will benefit from a fitted kitchen/ breakfast room and a four piece shower room with a separate shower cubicle.